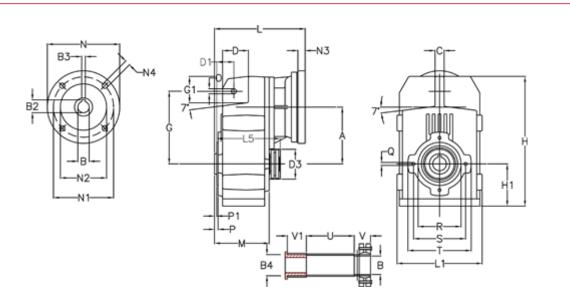

## **Measures**

| A = 112.50 | D1 = 35.0 | l5 = 159.5 | P1                                  | = 3.0   | V = 41  |
|------------|-----------|------------|-------------------------------------|---------|---------|
| B = 25     | d3 = 77   | M = 100.5  | Q                                   | = M8x12 | V1 = 48 |
| B1 = 11    | G = 140   | N = 140    | R                                   | = 80    |         |
| B2 = 12.8  | G1 = 51.0 | N1 = 115   | S                                   | = 100   |         |
| B3 = 4     | H = 251.0 | N2 = 95    | Т                                   | = 120   |         |
| B4 = 25    | H1 = 84.0 | N4 = M8x19 | Tightening torque Nm adapter bushin | g = 6.0 |         |
| C = 20     | L = 185.5 | O = 11     | Tightening torque Nm shrink disc    | = 7.0   |         |
| D = 47.5   | L1 = 170  | P = 4.5    | U                                   | = 83.0  |         |